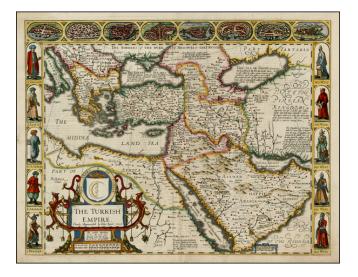

## Barry Lawrence Ruderman Antique Maps Inc.

7407 La Jolla Boulevard La Jolla, CA 92037

www.raremaps.com

(858) 551-8500 blr@raremaps.com

The Turkish Empire. Newly Augmented by John Speed. 1626

| Stock#:<br>Map Maker: | 24566<br>Speed     |
|-----------------------|--------------------|
| Date:                 | 1676               |
| Place:                | London             |
| Color:                | Hand Colored       |
| <b>Condition</b> :    | VG+                |
| Size:                 | $20 \ge 15$ inches |
| Price:                | SOLD               |

## **Description:**

Near fine example of the Bassett & Chiswell edition of Speed's map of the Turkish Empire.

One of the most decorative maps of the region issued in the 17th Century and the first map of the region published in England. Includes 8 views of Turkish Cities and 10 costumed figures.