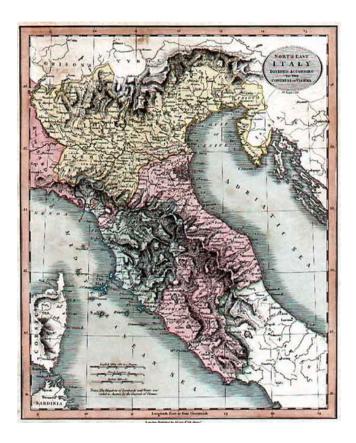

## North East Italy Divided According To The Congress of Vienna

| Stock#:<br>Map Maker: | 2452<br>Cary  |
|-----------------------|---------------|
| Date:                 | 1816          |
| Place:                | London        |
| Color:                | Hand Colored  |
| <b>Condition</b> :    | VG+           |
| Size:                 | 9 x 11 inches |
| Price:                | SOLD          |

## **Description:**

An excellent detailed regional map, showing towns, roads, rivers, mountains, lakes, castles and other items of interest. Goregeously engraved and handcolored by states.