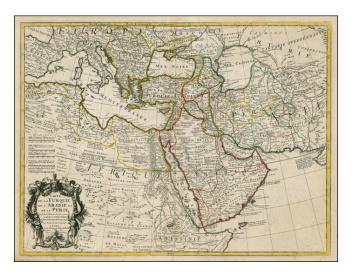

## **Description:**

Rare early state of De L'Isle's map of the Turkish Empire and Arabian Peninsula, with De L'Isle's "Quai de l'Horlogie al Aigle d'Or" address, which was used only briefly after his his move from Rue de Cannettes.

Includes the Turkish Empire, Mediterranean, Central Asia and parts of the Ukraine, Egypt, etc.

The map was originally issued by De L'Isle, with extensive changes by Phillipe Buache in 1776 and again by Dezauche in 1780.