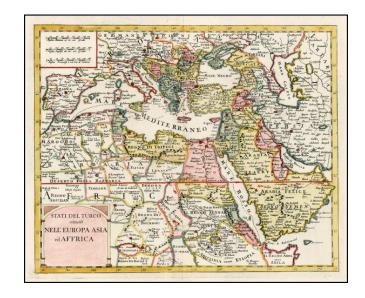

## Stati Del Turco situati Nell'Europa Asia ed Affrica

Stock#: 24505 Map Maker: Albrizzi

Date: 1740 Place: Venice

**Color:** Hand Colored

**Condition:** VG

**Size:** 13 x 11.5 inches

**Price:** SOLD

## **Description:**

Scarce map of the Turkish Empire, from Thomas Salmon's , *Modern History: or, the present state of all Nations. . .* entitled *Lo Stato Presente...* published in Venice from 1740-1762.

The maps are attributed to Tirion in Amsterdam, although quite possibly they were engraved in Venice.