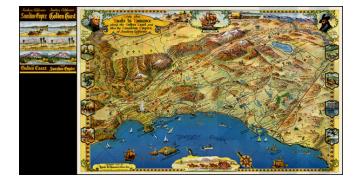

## Ride The Roads To Romance along the Golden Coast and thru the Sunshine Empire of Southern California

Stock#:24496Map Maker:Roads To Romance Inc.

Date:1958Place:San BernardinoColor:ColorCondition:VG+Size:34 x 21 inches

SOLD

**Price:** 

Description:

One of the great decorative maps of Southern California published.

Extends from Malibu Beach, Topanga Canyon and Mission San Frenando to Ensenada, centered on San Juan Capistrano in the west. Death Valley, Las Vegas, Needles, Parker Dam and the Ssalton Sea appear on the Horizon. A remarkable tourist/characture map, showing the points of interest in Southern California and illustrated with decorative scenes of California's history and pre-history (the La Brea Tar Pits!). A lively and highly artistic view of Southern California!