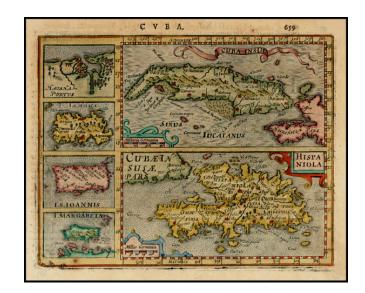

## Cuba Insula [with] Hispaniola Insula [with] Insula Jamaica [with] Ins. S. Ioannis [with] I.S. Margareta Cum Confiniis

**Stock#:** 24476

Map Maker: Hondius - Mercator

**Date:** 1606

Place: Amsterdam
Color: Hand Colored

## **Description:**

Nice old color example of the Mercator-Hondius maps of Cuba, Puerto Rico, Hispaniola and Jamaica, with inset of Havana.

A highly decorative map of the islands, embellished with sea monsters and sailing ships. Nice detail showing the Spanish domination in the islands, as well as the topography, climate, and indigenous flora and fauna.