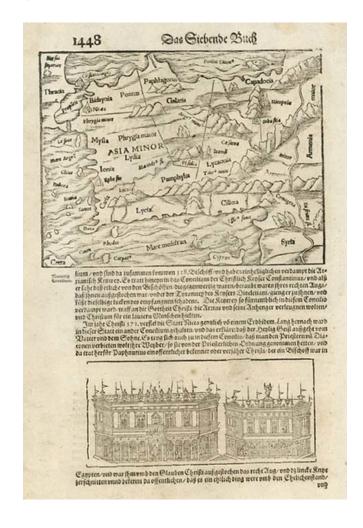

## [Asia Minor & Cyprus]

**Stock#:** 2445 **Map Maker:** Munster

Date: 1570
Place: Basle
Color: Uncolored

**Condition:** VG

**Size:**  $7 \times 5.5$  inches

**Price:** SOLD

## **Description:**

Nice regional map extending from the Straits of Bosphorus and Constantinopel to Syria, centered on Asia Minor. Shows Cyprus and Armenia. Includes a sea monster in the water. Set within a page of German text. From the a 1570 edition of Munster's Cosmography, one of the most influential geographical works of the 16th Century, first published in 1544.