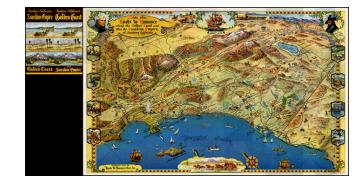

## **Description:**

One of the great decorative maps of Southern California published.

Extends from Malibu Beach, Topanga Canyon and Mission San Frenando to Ensenada, centered on San Juan Capistrano in the west. Death Valley, Las Vegas, Needles, Parker Dam and the Ssalton Sea appear on the Horizon. A remarkable tourist/characture map, showing the points of interest in Southern California and illustrated with decorative scenes of California's history and pre-history (the La Brea Tar Pits!). A lively and highly artistic view of Southern California!