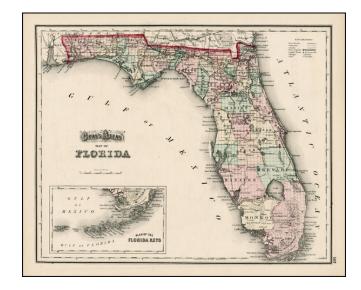

## Gray's Atlas Map of Florida

Stock#: 24390 Map Maker: Gray

**Date:** 1873

Place: Philadelphia Colored Hand Colored

**Condition:** VG+

**Size:** 15 x 13 inches

**Price:** SOLD

## **Description:**

Detailed map of Florida, hand colored by counties.

Shows towns, township surveys, forts, swamps, lakes, rivers, railroads, roads, post offices, stations, etc. Large inset of the Keys. One of the best commercial atlas maps of the era. From one of the leading American map publisher of the 1870s. From an early edition of Gray's *National Atlas*.