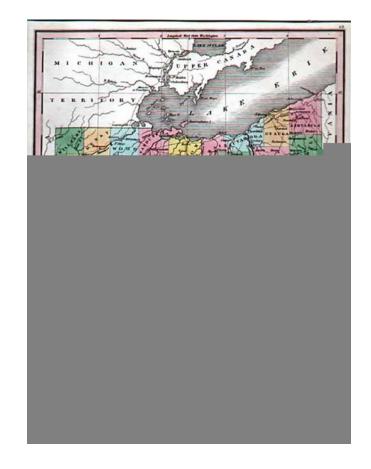

## Ohio

**Stock#:** 2439 **Map Maker:** Finley

**Date:** 1828

Place: Philadelphia Colored Hand Colored

**Condition:** VG+

**Size:** 11 x 9 inches

Price: SOLD

## **Description:**

Striking map of the state from Finley's atlas, colored by counties and showing towns, roads, rivers, mountains and other geographical features. The western portion of the state lacks a several Counties. A sharp clean example of this highly desirable map.