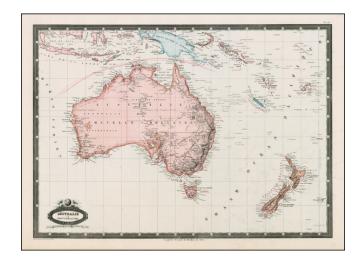

## Australie et Nouvle Zelande . . . 1860

**Stock#:** 24385 **Map Maker:** Garnier

**Date:** 1861 **Place:** Paris

**Color:** Hand Colored

**Condition:** VG

**Size:** 19.5 x 14 inches

**Price:** SOLD

## **Description:**

Fine example of Ganier's decorative map of Australia, New Zeland and neighboring islands.

Elegantly colored, with Garnier's tradmark title vignette. Garnier's atlas is rare and highly sought after for its fine colors and elegant engraving style.