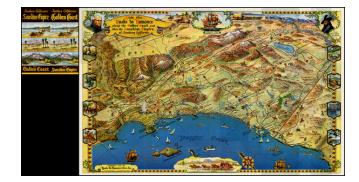

## **Description:**

One of the great decorative maps of Southern California published.

Extends from Malibu Beach, Topanga Canyon and Mission San Frenando to Ensenada, centered on San Juan Capistrano in the west. Death Valley, Las Vegas, Needles, Parker Dam and the Ssalton Sea appear on the Horizon. A remarkable tourist/characture map, showing the points of interest in Southern California and illustrated with decorative scenes of California's history and pre-history (the La Brea Tar Pits!). A lively and highly artistic view of Southern California!