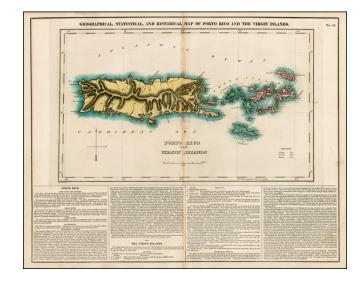

## **Description:**

Detailed map of Puerto Rico and the Virgin Islands, from the second edition of Carey & Lea's Atlas.

One of the most detailed maps of the Virigin Islands to appear in a Commercial Atlas. The islands are identified as English (red), Spanish (yellow) and Danish (green). Lengthy narrative text below includes details about the islands, climates, towns, soils, government and history of each.

Increasingly rare on the market. Carey & Lea's Atlas is highly prized not only for its cartographic information but the marvelous information about each of the states and territories which is included. The atlas was issued in 6 editions in English, French & German between 1822 and 1827.