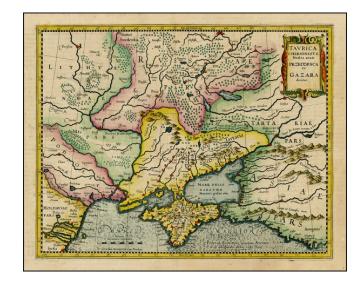

## Taurica Chersonesus. Nostra aetate Przecopsca, at Gazara dicitur.

**Stock#:** 24349 **Map Maker:** Mercator

Date: 1595Place: DuisbergColor: Hand Colored

**Condition:** VG

**Size:** 20 x 16 inches

**Price:** SOLD

## **Description:**

Detailed map of the Ukraine, Russia and surrounding regions between the northern coast of the Black Sea and Moscow.

Shows ports, fortified cities and the mouths of the Danube. Minor splitting along the towns, rivers, mountains, etc. Decorative cartouche. An early state, with the original Mercator Cartouche.