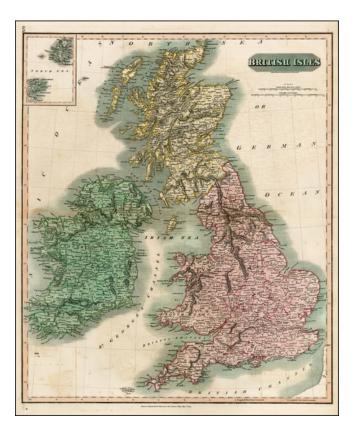

## **British Isles**

| Stock#:           | 24341            |
|-------------------|------------------|
| Map Maker:        | Thomson          |
| Date:             | 1815             |
| Place:            | Edinburgh        |
| Color:            | Hand Colored     |
| <b>Condition:</b> | VG               |
| Size:             | 23 x 17.5 inches |
| Price:            | SOLD             |

## **Description:**

Detailed map of the British Isles, with an inset of the Orkney and Shetland Islands.

Shows counties, towns, rivers, mountains, lakes, islands, etc. Highly detailed. One of the best large format English atlas maps of the period.