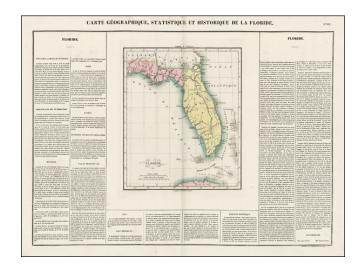

## **Description:**

Very early territorial map of Florida, from the French version of Carey & Lea's Atlas.

Divided into East & West Florida. St. John River still shown in early mythical fashion. Shows towns, roads, rivers, lakes etc. Surrounded by text.

While based upon Carey & Lea's format, Buchon's map is very different than Carey's map and very finely engraved.