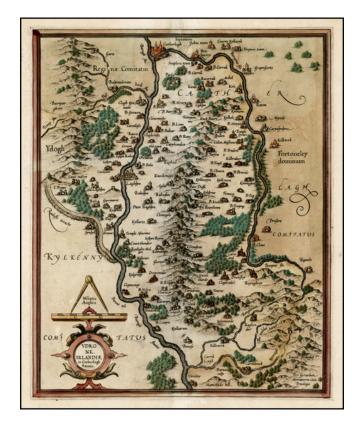

## Udrone Irlandiae in Catherlagh Baronia [From 1st Edition of Mercator Atlas]

**Stock#:** 24332 **Map Maker:** Mercator

**Date:** 1595 **Place:** Duisberg

Color:

**Condition:** VG

**Size:**  $15 \times 9$  inches

## **Description:**

Decorative map of the region centered on the Borayne and Barogh Rivers, inlcuding Catherlaugh and Kylkenny

From the first edition of Mercator's Atlas, published in 1595. The map features an oval title cartouche with a scale below, a sailing ship and a solitary sea monster.