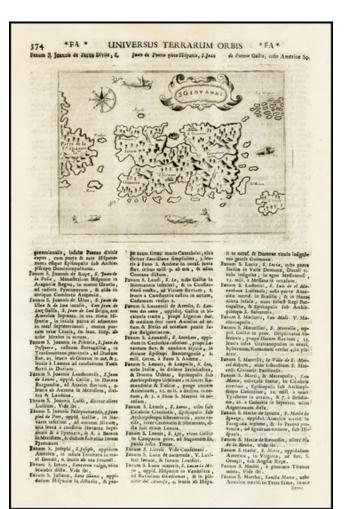

## **Description:**

Marvelous example of Lasor a Varea's map of the Island of Puerto Rico.

One of the earliest obtainable separate maps of Puerto Rico, based upon Porcacchi's map of 1576. Excellent topographical detail, if a bit conjectural, and naming many locations. Includes decorative cartouche, 4 sea monsters and a compass rose. Also shows the Virgin Islands, with a large St. Croix (Croce) shown. An important early map for collectors of this Island.