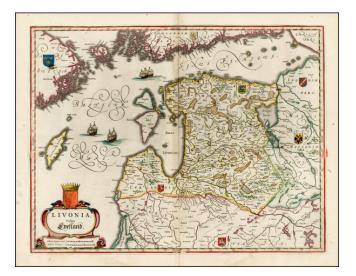

## **Description:**

Striking example of this decorative map of the Baltic, Lithuania, Estonia, Lativia, Gottaland, and parts of Sweden (including Stockholm) and Finland (including Helsinki).

The map includes a decorative cartouche, the coats of arms for Sweden, Finland, Estonia, Curland, Lithuania, Moscovia and Ingriae, along with an number of ships in the Baltic and Snus Finnicus.