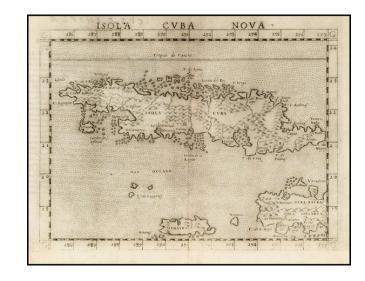

## Isola Cuba Nova

Stock#: 24295 Map Maker: Ruscelli

Date: 1561Place: VeniceColor: Uncolored

**Condition:** VG

**Size:**  $10 \times 7.5$  inches

**Price:** SOLD

## **Description:**

One of the earliest separately published maps of Cuba, which first appeared in the 1561 edition of Ruscelli's edition of *Ptolemy's Geografia*.

Ruscelli's atlas is essentially and enlarged edition of the very rare Gastaldi edition of 1548.