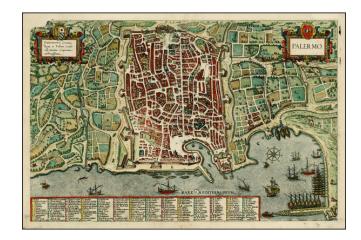

## **Palermo**

**Stock#:** 24286

Map Maker: Braun & Hogenberg

**Date:** 1572 **Place:** Cologne

**Color:** Hand Colored

**Condition:** VG

**Size:** 21 x 14 inches

**Price:** SOLD

## **Description:**

Detailed plan of the city of Palermo, on the island of Sicily.

This very detailled plan shows accuratly the town with its streets, places, churches and squares. Decorated with coat of arms, figures in the foreground and a title cartouche. From Braun & Hogenberg's *Civitatus Orbis Terrarum*, the most important book of town plans and views published in the 16th Century.