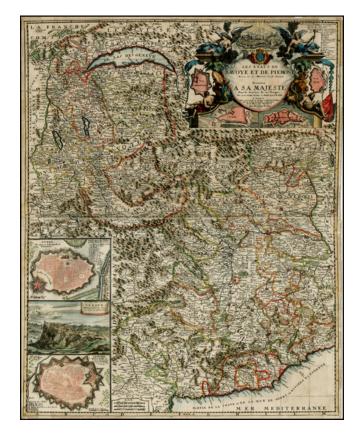

## **Description:**

Striking example of Nolin's 2-sheet map of Piemont eand Savoye.

Large map of Piemonte in northern Italy and Savoye, reaching north across the Alps to Lake Geneva. Large pictorial cartouche and three inset plans of Torino, Vercelli and Verrve.