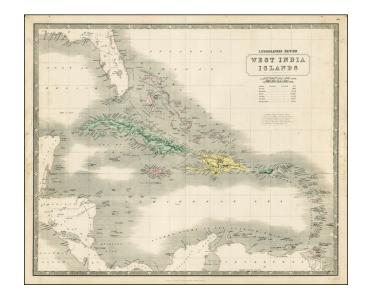

## **West India Islands**

**Stock#:** 24263 **Map Maker:** Johnston

**Date:** 1846

Place: Edinburgh Color: Outline Color

**Condition:** VG+

**Size:** 24 x 19.5 inches

**Price:** SOLD

## **Description:**

Detailed map of Florida and the Caribbean.

Shows railroad lines in Cuba! Includes color key, showing the various European possessions and Independent islands. Decorative Piano Key border. Fine example, on thick heavy paper. From the LIthographic edition of Johnston's scarce *National Atlas*.