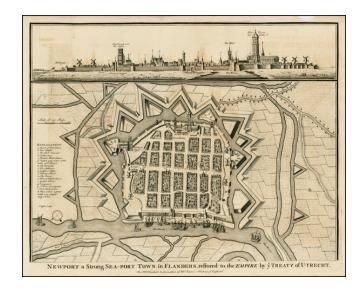

## Newport a Strong Sea-Port Town in Flanders, restored to the Empire by ye Treaty of Utrecht

**Stock#:** 24248 **Map Maker:** Basire

Date: 1732 - 1747
Place: London
Color: Uncolored

**Condition:** VG

**Size:** 19 x 12.5 inches

## **Description:**

Detailed map and panoramic view of the town of Nieuwpoort in Belgium, from *The Continuation of M. Rapin de Thoyras's History of England*"by Nicolas Tindal.

Above the town map is a profile of the city, pointing out landmarks such as gates, churches, and town halls.