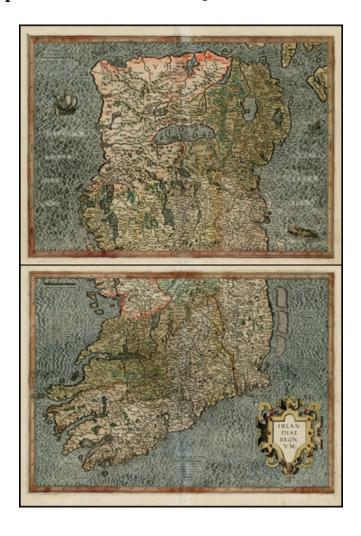

## Irlandiae Regnum [2 sheet map of Ireland--1st Edition]

**Stock#:** 24235 **Map Maker:** Mercator

**Date:** 1595

Place: Amsterdam
Color: Hand Colored

**Condition:** VG

**Size:** 25 x 18.5 inches

**Price:** SOLD

## **Description:**

Old Color example of the first edition of Mercator's 2 sheet map of Ireland, including cartouche, sailing ships and sea monster.

From the first edition of Mercator's Atlas. Latin text on verso.