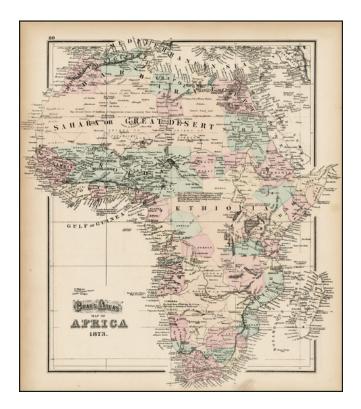

## Barry Lawrence Ruderman Antique Maps Inc.

7407 La Jolla Boulevard La Jolla, CA 92037 www.raremaps.com

(858) 551-8500 blr@raremaps.com

Gray's Atlas Map of Africa 1873.

| Stock#:    | 24231          |
|------------|----------------|
| Map Maker: | Gray           |
| Date:      | 1873           |
| Place:     | Philadelphia   |
| Color:     | Hand Colored   |
| Condition: | VG+            |
| Size:      | 16 x 12 inches |
| Price:     | SOLD           |

## **Description:**

First edition of Gray's map of Africa, colored by tribal regions and colonial protectorates.

The map illustrates the still limited knoweldge of the Interior parts of Africa, which were then under very active exploration by most of the major European powers, still on a final quest to establish colonial claims and discover the riches which might be available in the interior parts of the continent.