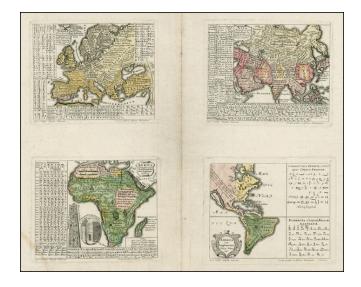

## Europa Poly Glottia Linguarum Geneologiam exhisbens [with] Asia Poly Glottia, Africa Poly Glottia and America cum Supplementis Poly-Glottis

- Stock#:24224Map Maker:Homann Heirs / Hensel
- Date:1741Place:NurembergColor:Hand ColoredCondition:VG+Size:18 x 16 inches

## **Description**:

Rare set of 4 maps of the continents, identifying the distribution of languages of the world.

Each map includes tables identifying the characters of the Brach-Manniae, Aethiopum, Zundici, Coptica, Hybernian, Gothic, Runic, Marcoman, Greek, Schythic, Latin, Hungarian, Sclavonian, Glagolitic, Hetroscan and Russian languages (with apologies for our misspellings and an invitation to offer corrections).

From Synopsis Universae Philologiae. Only the second time we have had this set of maps in 20 years.