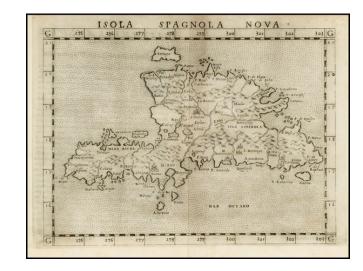

## Isola Spagnola Nova

**Stock#:** 24207 **Map Maker:** Ruscelli

Date: 1561Place: VeniceColor: Uncolored

**Condition:** VG

**Size:**  $10 \times 7.5$  inches

**Price:** SOLD

## **Description:**

One of the earliest separately published maps of Hispaniola, which first appeared in the 1561 edition of Ruscelli's edition of Ptolemy's *Geografia*.

Ruscelli's atlas was essentially and enlarged edition of the very rare Gastaldi edition of 1548.