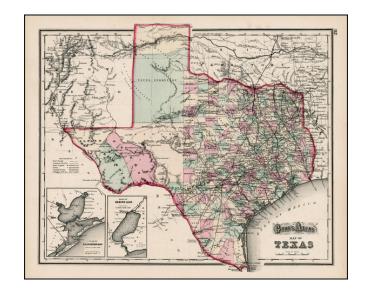

## **Gray's Atlas Map of Texas**

Stock#: 24182 Map Maker: Gray

**Date:** 1873

Place: Philadelphia Colored Hand Colored

**Condition:** VG+

**Size:**  $15 \times 12$  inches

**Price:** SOLD

## **Description:**

First edition of Gray's decorative map of Texas, hand colored by counties.

Includes inset of Galveston and Sabine Lake. Shows towns, roads, railroads, mountains, rivers, Indian information, forts, etc. Texas is still dominated by the large western counties of Bexar, Young Territory, Pecos, El Paso and Presidio.