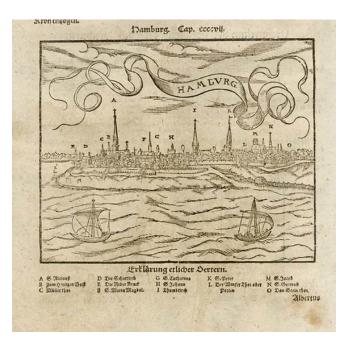

## **Description:**

Charming birdseye view of the city from the River, set within a page of German Text. Includeds a key naming 17 places and sailing ships in the water. From the a 1570 edition of Munster's Cosmography, one of the most influential geographical works of the 16th Century, first published in 1544.