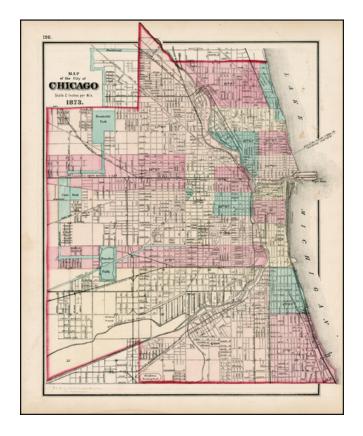

## **Description:**

Detailed map of Chicago, hand colored by wards.

Shows streets, roads, rail lines, buildings, parks, light house and other interesting features. One of the best commercial atlas maps of the era. From one of the leading American map publisher of the 1870s. From the true first edition of Gray's *National Atlas*.