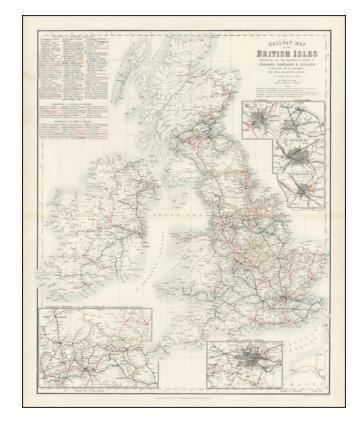

## Railway Map of the British Isles Exhibiting All The Railways & Canals In England, Scotland & Ireland . . .

**Stock#:** 24173

Map Maker: Fullarton & Co.

**Date:** 1854

**Place:** Edinburgh

**Color:** Color **Condition:** VG+

## **Description:**

Detailed railway map of Great Britain.

Includes inset maps of Glasgow, Edinburgh, Manchester, Birmingham, London and South Yorkshire and Lancashire.