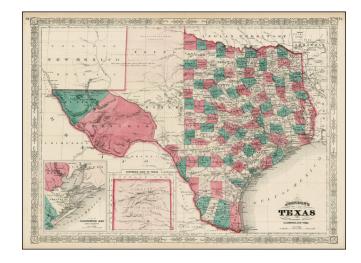

## Johnson's Texas

Stock#: 24169 Map Maker: Johnson

Date: 1866
Place: New York
Color: Hand Colored

**Condition:** VG+

**Size:** 24 x 17 inches

**Price:** SOLD

## **Description:**

The first edition of Johnson's revised map of the state of Texas, which replaced his use of the DeCordova map.

Massive western Young, Bexar, Presidio and El Paso Counties are shown. The map is colored by counties, and shows, towns, railroads, rivers, Indian details, forts, mountains and other information. Large insets of Northern Part of Texas and the Galveston Vicinity.