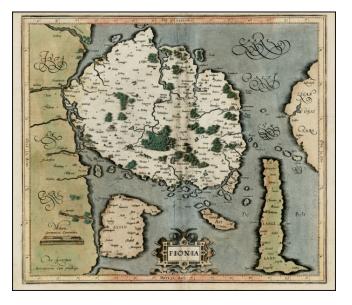

## Fionia

| Stock#:           | 24162            |
|-------------------|------------------|
| Map Maker:        | Mercator         |
| Date:<br>Place:   | 1595<br>Duisberg |
| Color:            | Hand Colored     |
| <b>Condition:</b> | VG               |
| Size:             | 15.5 x 14 inches |
|                   |                  |

## **Description:**

Old color (and gold highlighted) example of Mercator's map of Funen, Denmark, from the first edition of his Atlas.