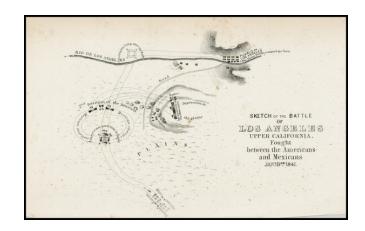

## Sketch of the Battle of Los Angeles Upper California between the Americans and Mexicans Jany. 9th 1847.

**Stock#:** 24147 **Map Maker:** Emory

**Date:** 1848

Place: Washington Color: Uncolored

**Condition:** VG+

## **Description:**

Detailed Mexican War Battle plan, depicting one of the very few battles fought in California during the Mexican War.

The plan shows the Pueblo de Los Angeles, the American Encampments before and after the battle, the Rio De Los Angeles, Mexican positions, batteries, charges, etc. Mexican War Battle plans are relatively uncommon. From Emory's Report.