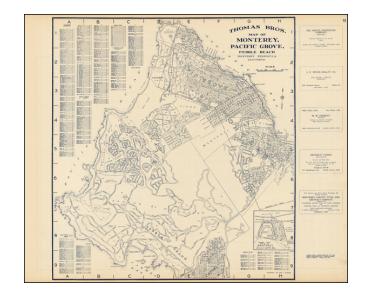

## Thomas Bros. Map of Monterey, Pacific Grove, Pebble Beach Monterery Peninsula California

**Stock#:** 24133

Map Maker: Thomas Brothers

Date: 1920 circaPlace: Los AngelesColor: Uncolored

**Condition:** VG

## **Description:**

Rare early map of Pebble Beach and the Monterey Peninsula, showing golf courses, piers, beaches, roads, railroads, and some geographical details.