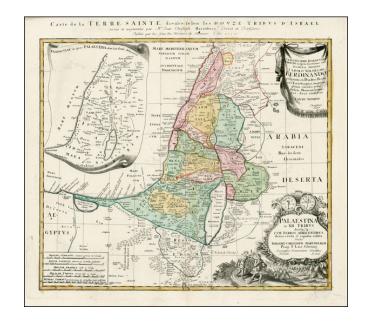

## Palestina in XII. Tribus divisa Cum Terris Adiacentiubs . . .

**Stock#:** 24125

Map Maker: Harenbergh

**Date:** 1750

Place: Nuremberg
Color: Hand Colored

**Condition:** VG

**Size:** 23 x 19 inches

**Price:** SOLD

## **Description:**

Detailed map of Palestine showing the lands of the 12 Tribes of Israel by J.C. Harenbergh, published by the Homann Heirs.

The map includes an inset map in teh uppler left with a second map of the Holy Land and two decorative cartouches.