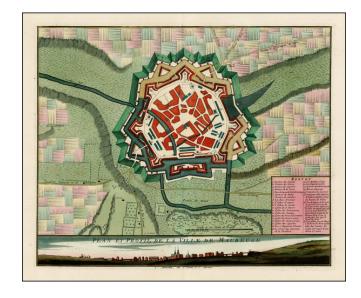

## Plan et Profil De La Ville De Maubeuge

**Stock#:** 24122

Map Maker: Covens & Mortier

Date: 1745 circaPlace: AmsterdamColor: Hand Colored

**Condition:** VG+

**Size:** 24 x 20 inches

**Price:** SOLD

## **Description:**

Striking old color example of Covens & Mortier's plan and view of Maubeuge.

The map focuses on the town fortifications and also includes details of the town plan, and neighboring fields and details. Coven's & Mortier's plan is quite scarce, especially in such fine full original color.