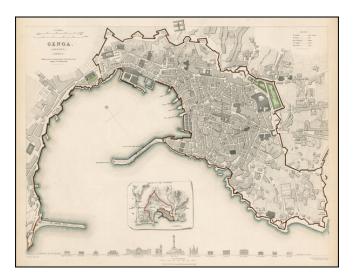

## Barry Lawrence Ruderman Antique Maps Inc.

7407 La Jolla Boulevard La Jolla, CA 92037

www.raremaps.com

(858) 551-8500 blr@raremaps.com

Genoa (Genova) (Genes)

| Stock#:           | 24117            |
|-------------------|------------------|
| Map Maker:        | SDUK             |
| Date:             | 1836             |
| Place:            | London           |
| Color:            | Uncolored        |
| <b>Condition:</b> | VG               |
| Size:             | 15.5 x 12 inches |
| Price:            | SOLD             |

## **Description:**

Detailed plan of Genoa, with an inset plan of the Outworks. Includes profiles of 14 prominent buildings. One of the best 19th Century English towns plans to appear in a commercial atlas.