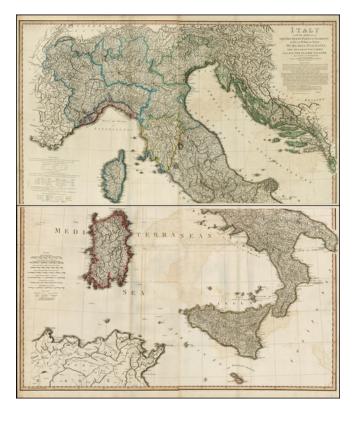

## **Barry Lawrence Ruderman Antique Maps Inc.**

7407 La Jolla Boulevard La Jolla, CA 92037

www.raremaps.com

(858) 551-8500 blr@raremaps.com

Italy with the Addition of The Southern Parts of Germany as far as Pettau in Stiria; Murlakia, Dalmatia, The Adjacent Countries and All The Illyric Islands . . . 1800 (Includes Sicily, Corsica, Malta and Sardinia)

## **Description:**

Highly detailed map of Italy, Siciily, Sardinia, Corsica, Malta, along with Dalmatia, Croatia and the Adriatic.

Extremely detailed map, showing both major roads, towns, rivers, lakes, islands, ports, harbors and major topographical features.