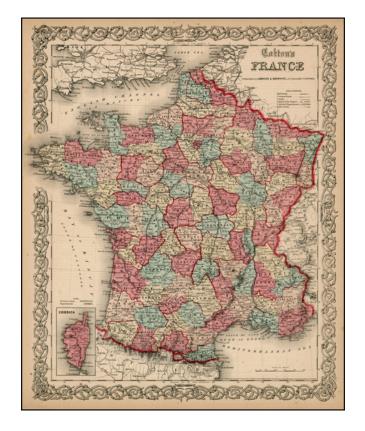

## **Colton's France (Large inset of Corsica)**

**Stock#:** 24086 **Map Maker:** Colton

Date: 1859Place: New YorkColor: Hand Colored

**Condition:** VG+

**Size:**  $15 \times 13$  inches

Price: SOLD

## **Description:**

Detailed map of France, colored by region, with a large inset of Corsica.

Colored by region. Shows towns, roads, rivers, mountains, railroads, lakes, and other geographical features. Decorative border. A terrific map, from JH Colton, one of the most prolific American mapmakers of the mid-19th Century.