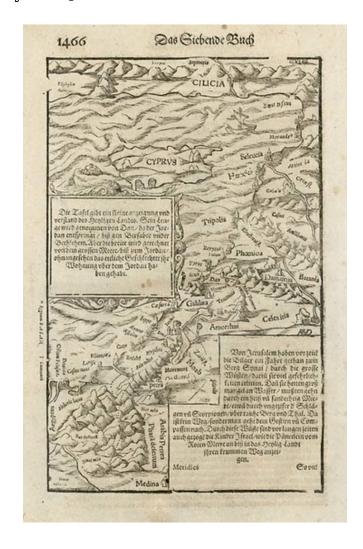

## [Cyprus & Holy Land]

**Stock#:** 2407 **Map Maker:** Munster

Date: 1570
Place: Basle
Color: Uncolored

**Condition:** VG

**Size:** 11 x 7 inches

**Price:** SOLD

## **Description:**

Interesting early map of the East Coast of the Mediterreanean, showing a large Cyprus and extending from Cilicia in the South to Medina and the Sinai Mountains in the South, centerd on Phoenicia, Damascus, Dan and Tripoli. Names Jerusalem and the 12 Tribes, along with many other places. From the a 1570 edition of Munster's Cosmography, one of the most influential geographical works of the 16th Century, first published in 1544.