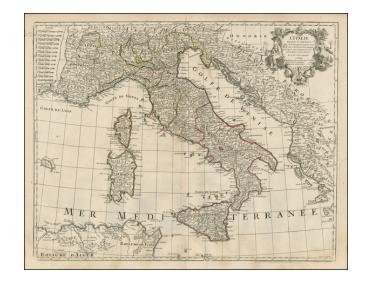

## L'Italie Dressee Sur Les Observations de l'Academie Royale des Sciences sur celles due R. P. Riccoli . . . 1788

Stock#: 23995 Map Maker: Dezauche

**Date:** 1788 **Place:** Paris

**Color:** Outline Color

## **Description:**

Decorative large format map of Italy, hand colored by Kingdoms.

Includes Sicily, Sardinia and Corsica. Includes large decorative cartouche. The map is derived from a copper plate previously used by Guillaume De L'Isle and Phillipe Buache, two of the most important French map makers of the 18th Century.