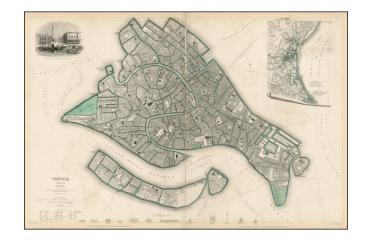

## **Description:**

Fabulous double page town plan of Venice, with an inset view of the Piazza San Marco from the Grande Canal. Includes profile views of the Ponte De La Rialto, Piazza Rialto, La Zecca, Prigoni, St. Marco, Palazzio, Piazza San Marco, Chiesa del Redentoore, Campanile St. Marco, Chiesa di S. Giorgio Maggiore and Dogana (Customs House).

One of the best 19th Century English towns plans to appear in a commercial atlas. Inset shows regional map of the Gulf of Venice. Vignette of St. Marks and vicinity. Key shows major buildings at the bottom. Perhaps the best of all of the SDUK town plans.