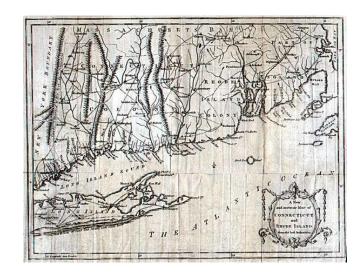

## A New and Accurate Map of Connecticut and Rhode Island from the best Authorities

**Stock#:** 2395

Map Maker: Universal Magazine

Date: 1780
Place: London
Color: Uncolored

**Condition:** VG

**Size:** 14 x 11 inches

## **Description:**

An early map of Connecticut, Rhode Island and Long Island from the October 1780 edition of Universal Magazine (Jolly I Univ-189). The map includes towns, roads, mountains, rivers, harbords, etc. Extends north to Buzzard's Bay, Plymouth Bay and part of Martha's Vineyard.