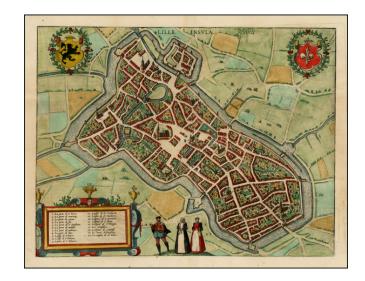

## Lille Insula

**Stock#:** 23942

Map Maker: Braun & Hogenberg

**Date:** 1572 **Place:** Cologne

**Color:** Hand Colored

**Condition:** VG

**Size:** 19 x 14 inches

Price: SOLD

## **Description:**

Detailed plan of the city of Lille, in France.

This very detailled plan shows accuratly the town with its streets, places, churches and squares. Decorated with 2 coats of arms, figures in the foreground and a title cartouche. From Braun & Hogenberg's *Civitatus Orbis Terrarum*, the most important book of town plans and views published in the 16th Century.