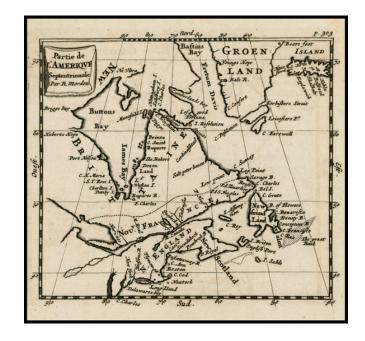

## Partie de L'Amerique Septentrionale Par. R. Morden

**Stock#:** 23920

Map Maker: Morden / Wolfgang

**Date:** 1688

Place: Amsterdam Color: Uncolored

**Condition:** VG

**Size:** 5 x 5 inches

**Price:** SOLD

## **Description:**

Rare Dutch edition of Morden's map of the region from the Great Lakes to the Arctic Circle.

Curiously, no indication of a Northwest Passage is shown. Nice detail in Hudson, Button, James and Baffin Bay. Greenland is shown, as is Iceland.