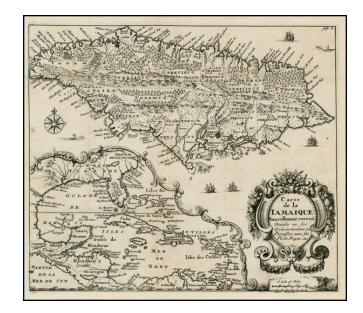

### Carte de la Iamaique Nouvellement . . . [with Large Inset of Southeastern US & Caribbean]

Stock#: 23908 Map Maker: Blome

**Date:** 1688

Place: Amsterdam Color: Uncolored

**Condition:** VG+

**Size:** 11.5 x 10 inches

#### **Description:**

Rare Dutch edition of Sir Thomas Modiford's map of Jamaica, which appeared in the 1688 Amsterdam edition of Blome's *A Description of the Island of Jamaica* ... *Territories in America* ....

Shows Jamaica divided into its parishes. Ports and bays are identified. Mountains are shown by shading. Jamaica had been captured by the British from the Spanish in 1655. Kingston, the present-day capital, had not yet been built (established 1692) when this map was drawn. There is a large untitled inset of North America extending from the Chesapeake Bay to Venezuela, enclosing the Caribbean Sea and the West Indies.

The large inset of Florida, the Southeast and Gulf Coast, is a Dutch copy of one of the earliest English maps of the region, first published in 1671.

The map is a more decorative version of the map which appeared in Henri Justel's *Recueil de Divers* Voyages faits en Afrique et en l'Amerique, qui n'ont point este encore publiez Contenant l'Origine, les Moeurs, les Coutumes & le Commerce des habitans de ces deux Parties du Monde. ... (Paris, Louis Billaine, 1674).

The Modiford map, originally entitled *New and Exact Map of Ye Isle of Jamaica*, as it was lately Surveyed by orer of Sr. Thoma Modiford, Bart. . . . was originally printed for Richard Blome in 1671 amd is based

### Carte de la Iamaique Nouvellement . . . [with Large Inset of Southeastern US & Caribbean]

upon the surveys ordered by Modiford, the 4th Governor of Jamaica..

**Detailed Condition:**