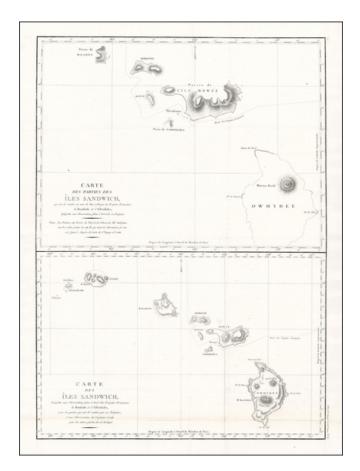

## **Description:**

Two fascinating charts of the Hawaiian Islands, illustrating the charting of the islands by La Perouse and the compilation of the data from La Perouse and Cook's explorations in the Hawaiian Islands.

La Perouse sailed though the Hawaiian Islands in March 1786, making the observations recorded in the top map. The lower map shows a synthesis of the La Perouse's observations with those reported by Cook.