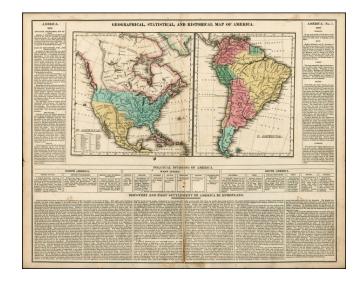

## Geographical, Statistical and Historical Map of America

Stock#: 23864 Map Maker: Carey & Lea

**Date:** 1823

Place: Philadelphia Color: Hand Colored

**Condition:** VG

**Size:** 21 x 16.5 inches

Price: SOLD

## **Description:**

Second edition of Carey & Lea's map of America.

The map is surrounded by details on information about early 19th Century America. Carey & Lea's Atlas is highly prized not only for its cartographic information but the marvelous information about each of the states and territories which is included. The atlas was issued in 6 editions in English, French & German between 1822 and 1827.